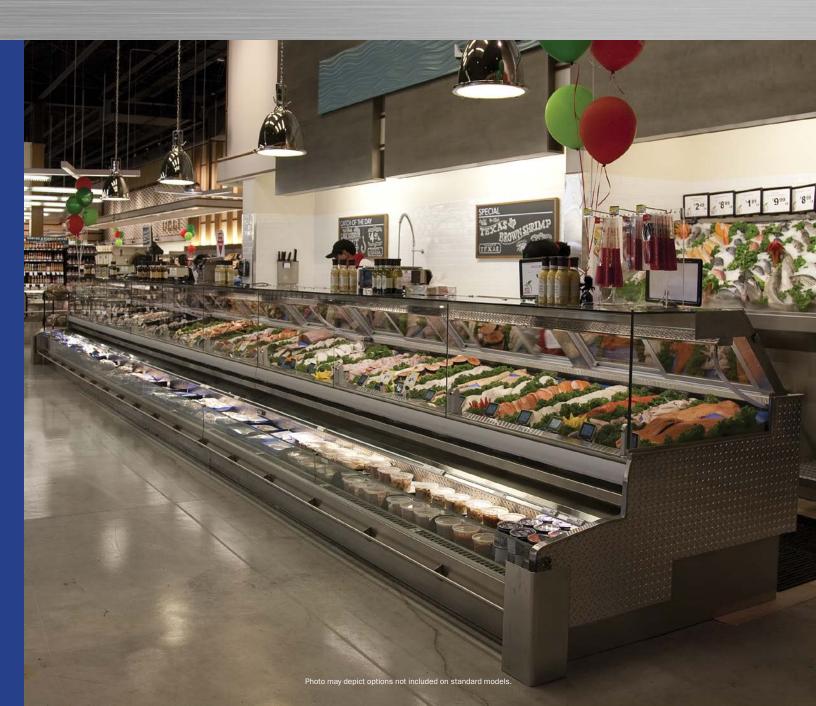

## Self-Service Single-Deck

Refrigerated kangaroo-style companion merchandiser.

Please consult Hillphoenix Engineering Reference Manual for dimensions, plan views and technical specifications. Specifications subject to change without notice. Designed for optional performance in store environments where temperature and humidity do not exceed 75 degrees and 55% R.H. Certified to UL 471 and ANSI/NSF Standard 7.

## **Base Model Features**

- · Sled runner base construction.
- · Standard 19-11/16" case height.
- Standard 18-7/8" case depth.
- Standard 5-1/2" base height.
- · Painted metal exterior.
- · Stainless steel base trim.
- Stainless steel exterior trim.
- · Painted metal case top.
- Galvanized/unpainted outside back.
- Black painted metal interior.
- 5"H polished bottom deck plex product stop.
- 7"H polished dieboard plex.
- Clearvoyant® LED top light.
- · Ballast tray/box.
- Energy efficient fans.
- · Remote refrigeration package.