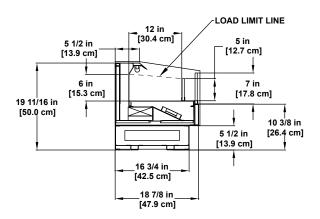

## **Base Model Features**

- · Sled runner base construction.
- · Standard 19-11/16" case height.
- Standard 18-7/8" case depth.
- Standard 5-1/2" base height.
- · Painted metal exterior.
- · Stainless steel base trim.
- Stainless steel exterior trim.
- · Painted metal case top.
- Galvanized/unpainted outside back.
- Black painted metal interior.
- 5"H polished bottom deck plex product stop.
- 7"H polished dieboard plex.
- Clearvoyant® LED top light.
- · Ballast tray/box.
- Energy efficient fans.
- · Remote refrigeration package.